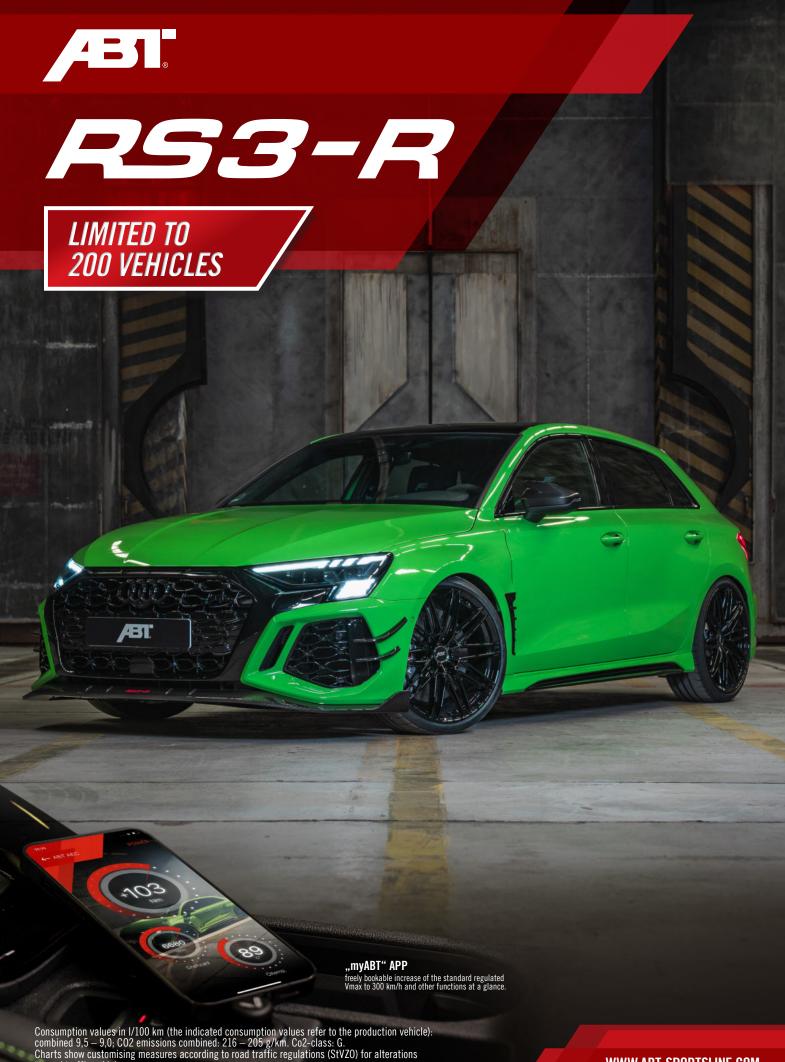

## LIMITED TO 200 VEHICLES

ART POWER R

approx. 368 kW (500 HP), 600 Nm

incl. ABT intercooler, Vmax after activation 300 km/h

ABT AERODYNAMICS

ABT front lip (carbon gloss)

**ABT** front flics (carbon gloss)

ABT fender add on's

ABT mirror caps (carbon gloss)

ABT rear skirt insert (carbon gloss)

ABT rear spoiler (carbon gloss)

EXHAUST TECHNOLOGY

ABT 2x ABT double end pipes stainless steel matt black, Ø 95 mm

ABT SUSPENSION

**ABT** suspension springs

**ABT** anti rollbars

**ABT WHEELS** 

ABT HIGH PERFORMANCE HR20 (forged, perfectly balanced weight) with tyres 245/30 R20

**ABT INTERIOR** 

ABT seat refinement with ABT logo and RS3-R logo

ABT emblem badge "ABT RS3-R 1/200"

ABT integrated entrance lights (ABT logo)

ABT floor mats (RS3-R Logo)

ABT door sills ('1 of 200' Logo)

**ABT** start-stop-switch-cap